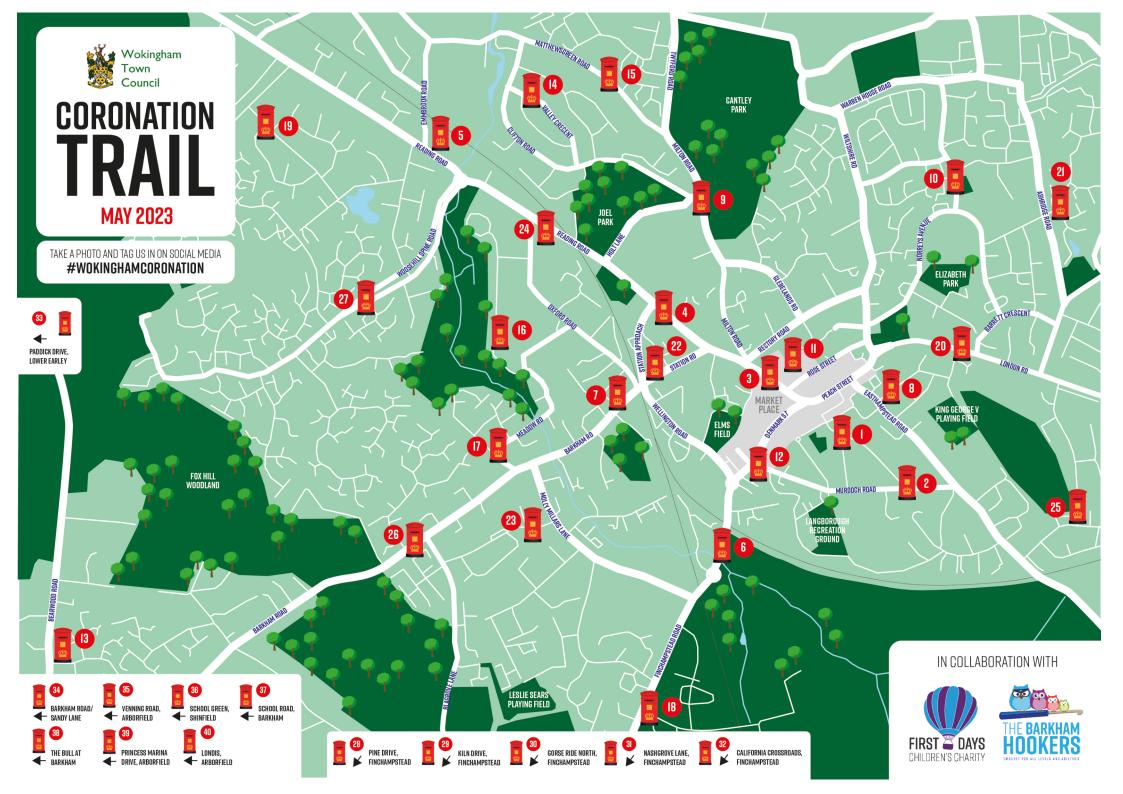

## **1**<sup>st</sup> May to **15<sup>th</sup> May**

**STURGES ROAD, WOKINGHAM** MURDOCH ROAD, WOKINGHAM FORMER POST OFFICE, BROAD STREET WADE DAY CENTRE, READING ROAD **EMMBROOK POST OFFICE, READING ROAD BP GARAGE, FINCHAMPSTEAD ROAD** NISA, BARKHAM ROAD EASTHAMPSTEAD ROAD MILTON ROAD NORREYS BARN WAITROSE 12.) FORMER LIBRARY, DENMARK STREET BARKHAM POST OFFICE, BEARWOOD ROAD **VALLEY CRESCENT** MATTHEWSGREEN ROAD **ARTHUR ROAD** MEADOW ROAD 18. LUCKLEY ROAD 19. WALTER ROAD CO-OP, LONDON ROAD **CAMPION WAY** 

Π

| 22. STATION APPROACH                                                                                      |
|-----------------------------------------------------------------------------------------------------------|
| 23. OAKLANDS DRIVE                                                                                        |
| 24. READING ROAD / OXFORD ROAD                                                                            |
| <b>25.</b> RANCES LANE                                                                                    |
| <b>26.</b> BARKHAM ROAD / BLAGROVE LANE                                                                   |
| 27. MORRISONS, WOOSEHILL                                                                                  |
| OFF THE MAP (SHOWN WITH ARROWS ALONG THE EDGES)                                                           |
| <b>28.</b> PINE DRIVE, FINCHAMPSTEAD                                                                      |
| 23. KILN DRIVE, FINCHAMPSTEAD                                                                             |
| <b>30.</b> GORSE RIDE NORTH, FINCHAMPSTEAD                                                                |
| <b>31.</b> NASHGROVE LANE, FINCHAMPSTEAD                                                                  |
| <b>32.</b> CALIFORNIA CROSSROADS, FINCHAMPSTEAD<br>(JUNCTION OF NINE MILE RIDE AND<br>FINCHAMPSTEAD ROAD) |
| <b>33.</b> PADDICK DRIVE, LOWER EARLEY                                                                    |
| <b>34.</b> SANDY LANE / BARKHAM ROAD                                                                      |
| <b>35.</b> VENNING ROAD, ARBORFIELD                                                                       |
| <b>36.</b> SCHOOL GREEN, SHINFIELD                                                                        |
| <b>37.</b> SCHOOL ROAD, BARKHAM                                                                           |
| <b>38.</b> THE BULL AT BARKHAM                                                                            |
| 39. PRINCESS MARINA DRIVE, ARBORFIELD                                                                     |
| 40. LONDIS ARBORFIELD                                                                                     |
| ?                                                                                                         |
|                                                                                                           |

## CORONATION Sponsored by Wokingham Town Council

Barkham Hookers have made these toppers to decorate postboxes and celebrate the coronation. If you like to find out more visit their FB page.

The postbox toppers are made by volunteers and are outside in all weathers. We can't guarantee they will all be in their location all of the time. You might even find ones not on the map. If you do, we have left a blank space for you.